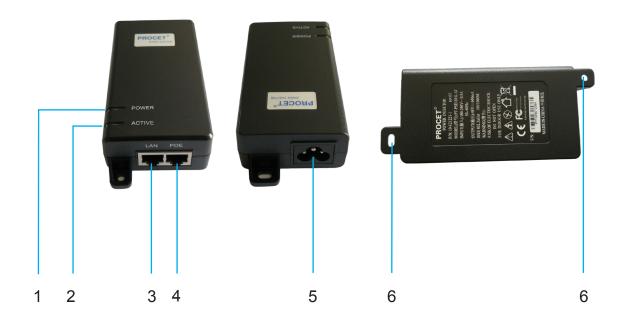

- 1. Power instruction
- 2. Load activations instruction
- 3. Data input port

- 4. PoE power output
- 5. AC power input
- 6. Mounting holes