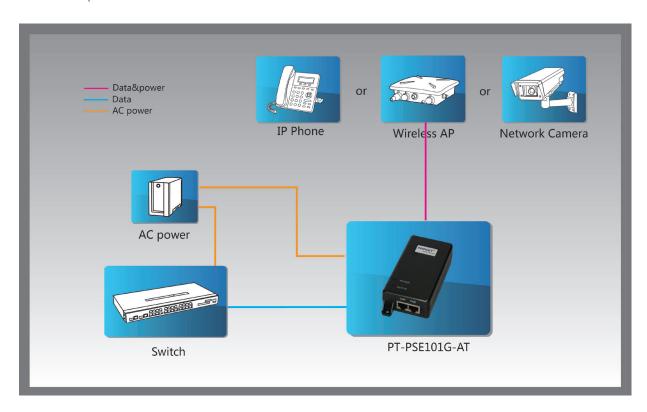

### Work functional picture

Order info. PT-PSE101G-AT 55VDC/550mA/1000M/(4/5+, 7/8-)

Package info. PT-PSE101G-AT \* 1

Power cable \* 1 User Manual \*1