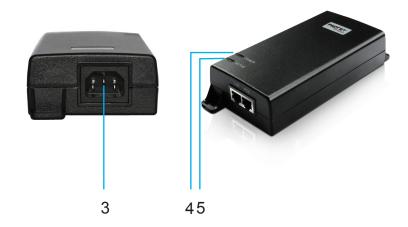

3.AC power input

- 4. Power instruction
- 5. Load activations instruction

#### LED instructions

- AC power LED: GREEN
- ACTIVE Load LED:GREEN