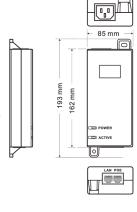

### Outline drawing

## Size&Weight

- Size:193mm \* 85mm \* 41mm
- Weight:380g

3.AC power input

- 4. Power instruction
- 5. Load activations instruction

#### LED instructions

- AC power LED: GREEN
- ACTIVE Load LED:GREEN