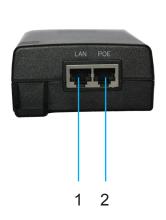

3.AC power input

- 4. Power instruction
- 5. Load activations instruction

### PoE power output

- Ethernet Pin:4/5(+),7/8(-)and 3/6(+),1/2(-)
- Ethernet Pin:10/100/1000Mbps
- Output voltage:55V
- Output current:1.1A
- Input AC voltage:100-240VAC
- AC input current: 1.5A@100-240VAC
- AC Hz:50-60Hz