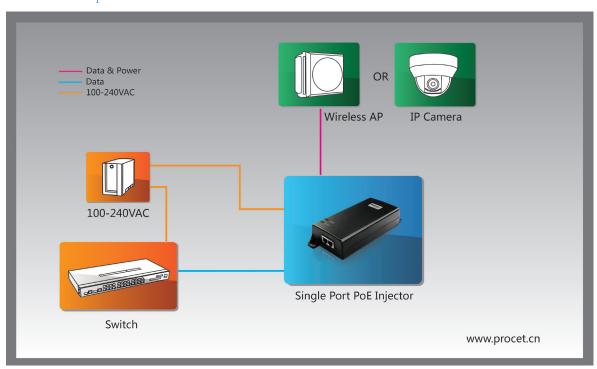

# Work functional picture

Order info. PT-PSE106GW 55VDC/1.1A/1000M/(4,5+,7,8-) and 3/6(+),1/2(-)

Package info. PT-PSE106GW

AC power cable \*1 Manual \*1

### Introduction

PT-PSE106GW is the single-port PoE injector, provide output 55VDC,60W for remote PD. It provide power by 8-line, and easy to using with 10/100/1000 Mbps network environment.

PT-PSE106GW work for support IEEE802.3AF/IEEE802.3AT standardterminal equipment, The high power BS, wireless AP, Network Camera etc.

PT-PSE106GW It is adapted to use indoor, and work pro -perly with input voltage 100VAC~240VAC. This power sup -ply uses CAT5E cable to connect to other network terminal equipment, The effective distance is 100meters, it will extend to 400 meter by adding PoE extender.