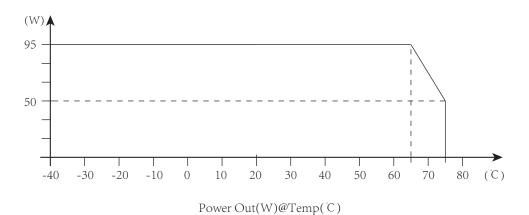

#### Working Environment

- Working Temperature: -40 to 65  $^{\circ}\mathrm{C}$
- Operation Height: -304.8m to 3048m
- Working Humidity: MAX 90%, non-condensation

# Performance Data

Order Info. PT-PSE109GBRO 55VDC/1.73A/1000M/(4,5+,7,8-)and (3,6+,1,2-)/Active

Packing PT-PSE109GBRO x 1

Power Cord x 1 Operation Manual x 1