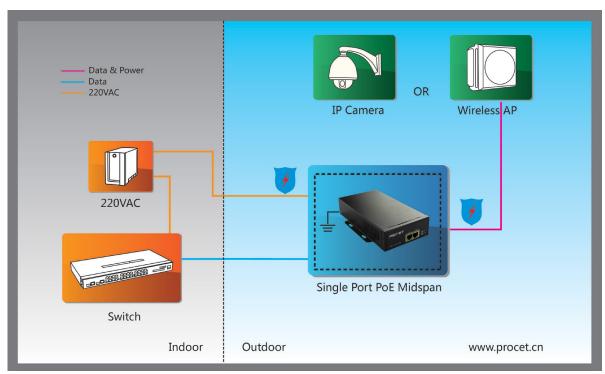

# Product Working Diagram

### Product Overview

PT-PSE109GBRO is a single port, wide-temperature, high power PoE Injector, output 55VDC 95W, supporting 8 lines power, transmission rate 10/100/1000Mbps.

PT-PSE109GBRO provides power for IEEE802.3af/at, standard terminal devices, such as high power station, outdoor wireless AP, outdoor IP cameras.

PT-PSE109GBRO works well outdoor between -40 to 65 °C, with input voltage 100-240VAC. A detection chip inside, it will detect if terminal device is IEEE802.3af/at standard devides before power. It is connected to network equipment through Cat5e cable for 100 meters long, suitable for complex power situations.