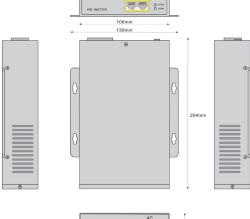

ant, CE/FCC
- FCC Part 15, Class B
- EN 55022 Class B
- MTBF: 185,000 hours.@25 °C

### PoE Output

- PoE Pin: 4/5(+), 7/8(-) and 3/6(+), 1/2(-)
- Transmission Rate: 10/100/1000Mbps
- Output Power: 55V
- Output Current: 1.73A
- Input Voltage: 100-240VAC
- Input Current: 1.5A@100-240VAC
- Frequency: 50-60Hz

#### PoE Surge Protection

- Common-mode Surge Portection(10/700us): 6KV
- Clamp Voltage(1, 2; 3, 6; 4, 5; 7, 8): 7.5VDC

#### AC Surge Protection

- 1.5KA (8/20us)
- 2KV(1.5/50us)

# Size & Weight

- Size: 214mm X 134mm X 41mm
- Weight: 920g

#### LED Indicator

- POWER LED: GREEN
- ACTIVE LOAD: LED, GREEN

#### Working Environment

- Working Temperature: -40 to 65  $^{\circ}\mathrm{C}$
- Operation Height: -304.8m to 3048m
- Working Humidity: MAX 90%, non-condensation

# Product Size





# Performance Data



Order Info. PT-PSE109GBRO 55VDC/1.73A/1000M/(4,5+,7,8-)and (3,6+,1,2-)/Active

Packing PT-PSE109GBRO x 1

Power Cord x 1 Operation Manual x 1