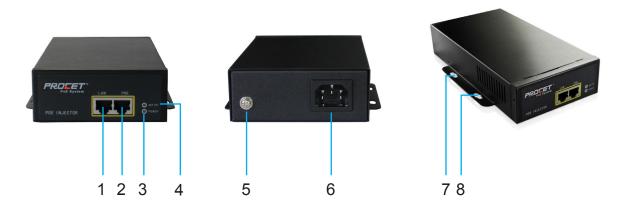

- 1. LAN Input Port
- 2. PoE Output Port
- 3. Power Indicator
- 4. Load Indicator
- 5. Ground
- 6. AC Input Port

7,8. Installation Hole